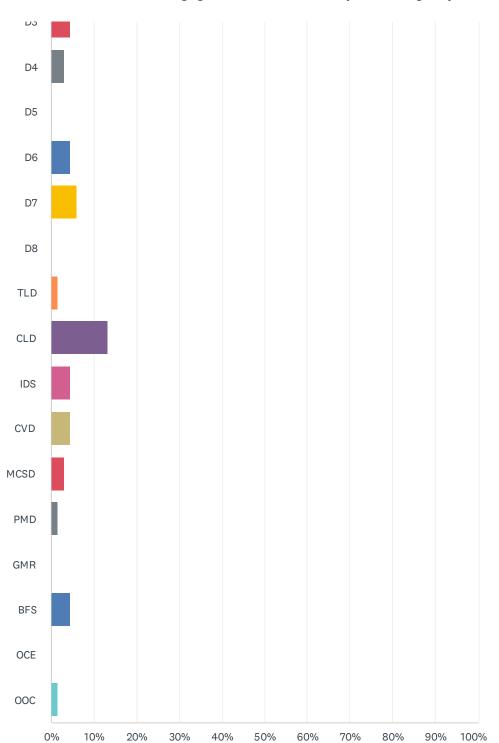

# Q10 Please share the division you work in.

| ANSWER CHOICES | RESPONSES |   |
|----------------|-----------|---|
| COM            | 1.47%     | 1 |
| ESD            | 1.47%     | 1 |
| HRD            | 0.00%     | 0 |
| ITD            | 4.41%     | 3 |
| RMD            | 1.47%     | 1 |
| TRAINING       | 2.94%     | 2 |
| CID            | 10.29%    | 7 |
| CRD            | 4.41%     | 3 |
| HSD            | 4.41%     | 3 |
| OPS            | 1.47%     | 1 |
| SOD            | 0.00%     | 0 |
| IAD            | 0.00%     | 0 |
| FBD            | 5.88%     | 4 |
| FPD            | 1.47%     | 1 |
| FTD            | 0.00%     | 0 |
| FOB-HQ         | 4.41%     | 3 |
| D1             | 2.94%     | 2 |
| D2             | 1.47%     | 1 |
| D3             | 4.41%     | 3 |
| D4             | 2.94%     | 2 |
| D5             | 0.00%     | 0 |
| D6             | 4.41%     | 3 |
| D7             | 5.88%     | 4 |
| D8             | 0.00%     | 0 |
| TLD            | 1.47%     | 1 |
| CLD            | 13.24%    | 9 |
| IDS            | 4.41%     | 3 |
| CVD            | 4.41%     | 3 |
| MCSD           | 2.94%     | 2 |
| PMD            | 1.47%     | 1 |
| GMR            | 0.00%     | 0 |
| BFS            | 4.41%     | 3 |
|                |           |   |

| OCE   | 0.00% | 0  |
|-------|-------|----|
| 00C   | 1.47% | 1  |
| TOTAL |       | 68 |