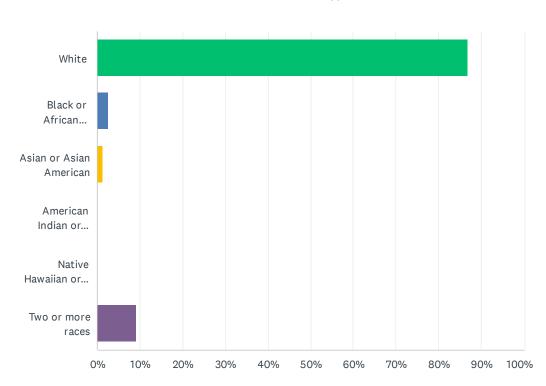

### Q11 Please share your race.

Answered: 76 Skipped: 19

| ANSWER CHOICES                            | RESPONSES |    |
|-------------------------------------------|-----------|----|
| White                                     | 86.84%    | 66 |
| Black or African American                 | 2.63%     | 2  |
| Asian or Asian American                   | 1.32%     | 1  |
| American Indian or Alaska Native          | 0.00%     | 0  |
| Native Hawaiian or other Pacific Islander | 0.00%     | 0  |
| Two or more races                         | 9.21%     | 7  |
| TOTAL                                     |           | 76 |