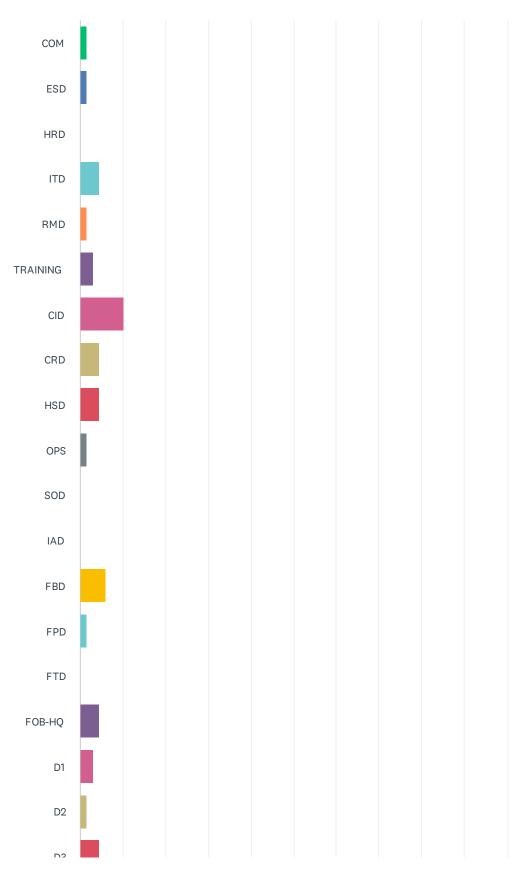

# Q10 Please share the division you work in.

| ANSWER CHOICES | RESPONSES |   |
|----------------|-----------|---|
| COM            | 1.47%     | 1 |
| ESD            | 1.47%     | 1 |
| HRD            | 0.00%     | 0 |
| ITD            | 4.41%     | 3 |
| RMD            | 1.47%     | 1 |
| TRAINING       | 2.94%     | 2 |
| CID            | 10.29%    | 7 |
| CRD            | 4.41%     | 3 |
| HSD            | 4.41%     | 3 |
| OPS            | 1.47%     | 1 |
| SOD            | 0.00%     | 0 |
| IAD            | 0.00%     | 0 |
| FBD            | 5.88%     | 4 |
| FPD            | 1.47%     | 1 |
| FTD            | 0.00%     | 0 |
| FOB-HQ         | 4.41%     | 3 |
| D1             | 2.94%     | 2 |
| D2             | 1.47%     | 1 |
| D3             | 4.41%     | 3 |
| D4             | 2.94%     | 2 |
| D5             | 0.00%     | 0 |
| D6             | 4.41%     | 3 |
| D7             | 5.88%     | 4 |
| D8             | 0.00%     | 0 |
| TLD            | 1.47%     | 1 |
| CLD            | 13.24%    | 9 |
| IDS            | 4.41%     | 3 |
| CVD            | 4.41%     | 3 |
| MCSD           | 2.94%     | 2 |
| PMD            | 1.47%     | 1 |
| GMR            | 0.00%     | 0 |
| BFS            | 4.41%     | 3 |
|                |           |   |

| OCE   | 0.00% | 0  |
|-------|-------|----|
| 00C   | 1.47% | 1  |
| TOTAL |       | 68 |