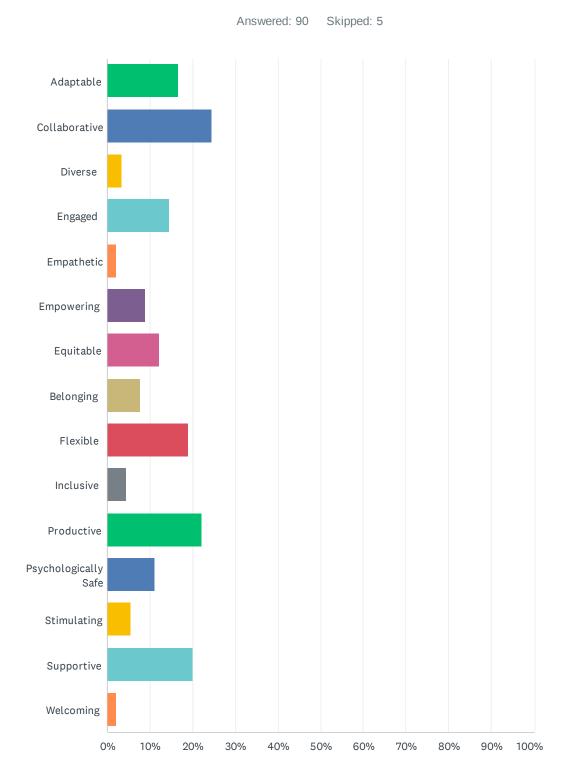

# Q4 From the options below, which would you like to see more of in our agency? Choose up to two answers.

| ANSWER CHOICES        | RESPONSES |    |
|-----------------------|-----------|----|
| Adaptable             | 16.67%    | 15 |
| Collaborative         | 24.44%    | 22 |
| Diverse               | 3.33%     | 3  |
| Engaged               | 14.44%    | 13 |
| Empathetic            | 2.22%     | 2  |
| Empowering            | 8.89%     | 8  |
| Equitable             | 12.22%    | 11 |
| Belonging             | 7.78%     | 7  |
| Flexible              | 18.89%    | 17 |
| Inclusive             | 4.44%     | 4  |
| Productive            | 22.22%    | 20 |
| Psychologically Safe  | 11.11%    | 10 |
| Stimulating           | 5.56%     | 5  |
| Supportive            | 20.00%    | 18 |
| Welcoming             | 2.22%     | 2  |
| Total Respondents: 90 |           |    |