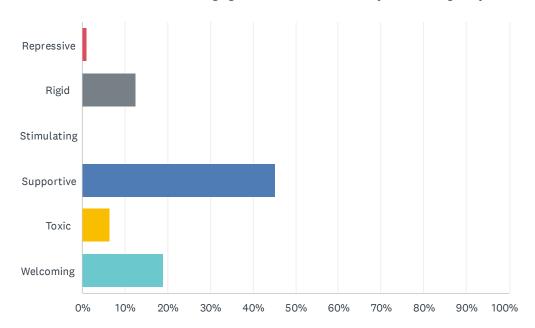

# Q2 How would you characterize the culture of your division/district? Choose up to four answers.

| ANSWER CHOICES        | RESPONSES |    |
|-----------------------|-----------|----|
| Adaptable             | 18.95%    | 18 |
| Belonging             | 17.89%    | 17 |
| Collaborative         | 26.32%    | 25 |
| Disengaged            | 9.47%     | 9  |
| Diverse               | 12.63%    | 12 |
| Engaged               | 14.74%    | 14 |
| Empathetic            | 4.21%     | 4  |
| Empowering            | 11.58%    | 11 |
| Equitable             | 10.53%    | 10 |
| Flexible              | 21.05%    | 20 |
| Hostile               | 2.11%     | 2  |
| Inclusive             | 12.63%    | 12 |
| Indifferent           | 14.74%    | 14 |
| Neglectful            | 6.32%     | 6  |
| Productive            | 23.16%    | 22 |
| Professional          | 49.47%    | 47 |
| Psychologically Safe  | 0.00%     | 0  |
| Reactive              | 15.79%    | 15 |
| Repressive            | 1.05%     | 1  |
| Rigid                 | 12.63%    | 12 |
| Stimulating           | 0.00%     | 0  |
| Supportive            | 45.26%    | 43 |
| Toxic                 | 6.32%     | 6  |
| Welcoming             | 18.95%    | 18 |
| Total Respondents: 95 |           |    |
|                       |           |    |