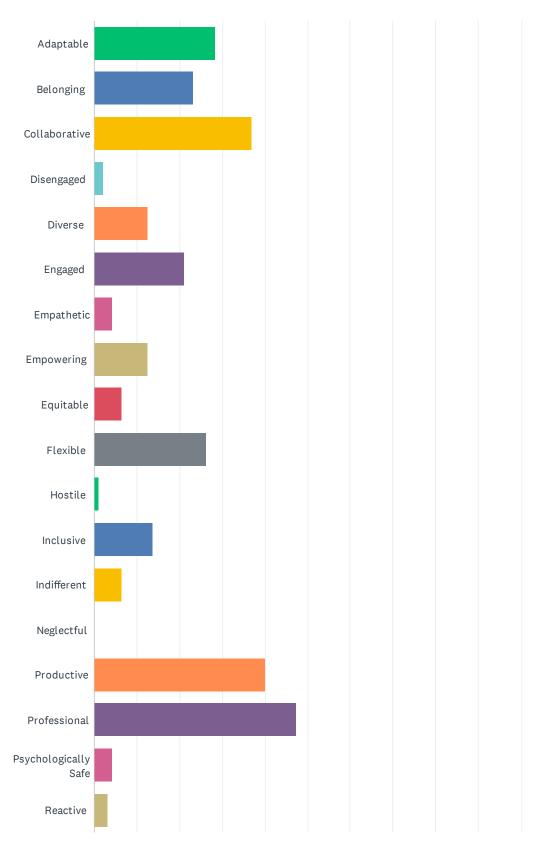

# Q1 Please reflect on your feelings and experiences of the agency culture. How would you characterize the culture of the agency? Choose up to four answers.

| ANSWER CHOICES        | RESPONSES |    |
|-----------------------|-----------|----|
| Adaptable             | 15.79%    | 15 |
| Belonging             | 13.68%    | 13 |
| Collaborative         | 14.74%    | 14 |
| Disengaged            | 24.21%    | 23 |
| Diverse               | 20.00%    | 19 |
| Engaged               | 8.42%     | 8  |
| Empathetic            | 2.11%     | 2  |
| Empowering            | 5.26%     | 5  |
| Equitable             | 9.47%     | 9  |
| Flexible              | 7.37%     | 7  |
| Hostile               | 4.21%     | 4  |
| Inclusive             | 10.53%    | 10 |
| Indifferent           | 20.00%    | 19 |
| Neglectful            | 7.37%     | 7  |
| Productive            | 13.68%    | 13 |
| Professional          | 61.05%    | 58 |
| Psychologically Safe  | 1.05%     | 1  |
| Reactive              | 28.42%    | 27 |
| Repressive            | 7.37%     | 7  |
| Rigid                 | 27.37%    | 26 |
|                       | 2.11%     | 2  |
| Stimulating           |           |    |
| Supportive            | 25.26%    | 24 |
| Toxic                 | 8.42%     | 8  |
| Welcoming             | 16.84%    | 16 |
| Total Respondents: 95 |           |    |