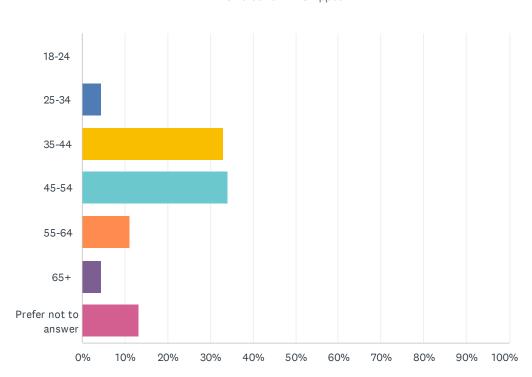

# Q8 Please share your age range.

Answered: 91 Skipped: 4

| ANSWER CHOICES       | RESPONSES |    |
|----------------------|-----------|----|
| 18-24                | 0.00%     | 0  |
| 25-34                | 4.40%     | 4  |
| 35-44                | 32.97%    | 30 |
| 45-54                | 34.07%    | 31 |
| 55-64                | 10.99%    | 10 |
| 65+                  | 4.40%     | 4  |
| Prefer not to answer | 13.19%    | 12 |
| TOTAL                |           | 91 |