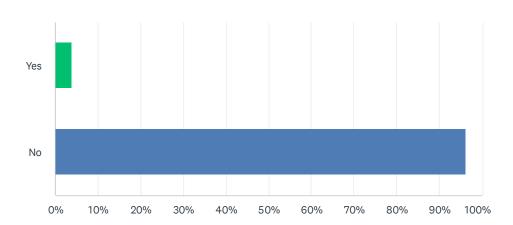

# Q12 Do you identify as Hispanic or Latino?

| ANSWER CHOICES | RESPONSES |    |
|----------------|-----------|----|
| Yes            | 3.85%     | 3  |
| No             | 96.15%    | 75 |
| TOTAL          |           | 78 |