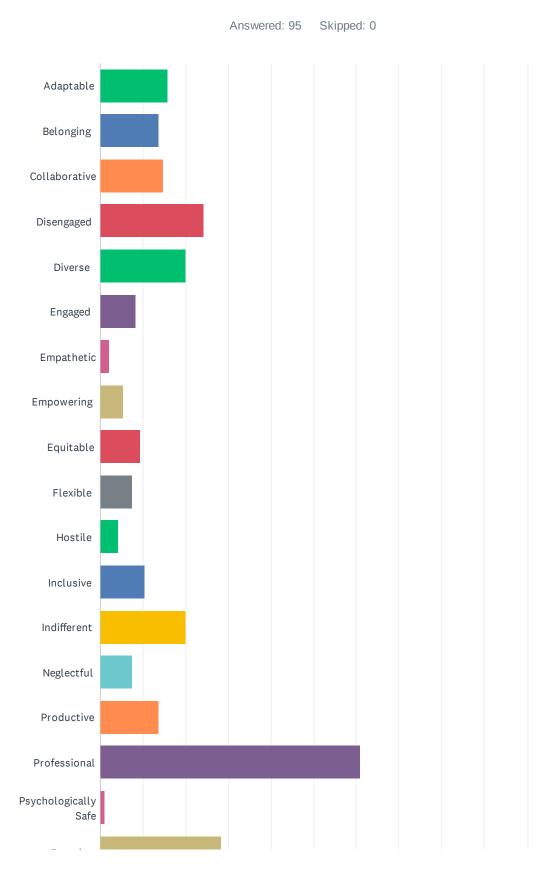

# Q1 Please reflect on your feelings and experiences of the agency culture. How would you characterize the culture of the agency? Choose up to four answers.

| ANSWER CHOICES        | RESPONSES |    |
|-----------------------|-----------|----|
| Adaptable             | 15.79%    | 15 |
| Belonging             | 13.68%    | 13 |
| Collaborative         | 14.74%    | 14 |
| Disengaged            | 24.21%    | 23 |
| Diverse               | 20.00%    | 19 |
| Engaged               | 8.42%     | 8  |
| Empathetic            | 2.11%     | 2  |
| Empowering            | 5.26%     | 5  |
| Equitable             | 9.47%     | 9  |
| Flexible              | 7.37%     | 7  |
| Hostile               | 4.21%     | 4  |
| Inclusive             | 10.53%    | 10 |
| Indifferent           | 20.00%    | 19 |
| Neglectful            | 7.37%     | 7  |
| Productive            | 13.68%    | 13 |
| Professional          | 61.05%    | 58 |
| Psychologically Safe  | 1.05%     | 1  |
| Reactive              | 28.42%    | 27 |
| Repressive            | 7.37%     | 7  |
| Rigid                 | 27.37%    | 26 |
|                       | 2.11%     | 2  |
| Stimulating           |           |    |
| Supportive            | 25.26%    | 24 |
| Toxic                 | 8.42%     | 8  |
| Welcoming             | 16.84%    | 16 |
| Total Respondents: 95 |           |    |