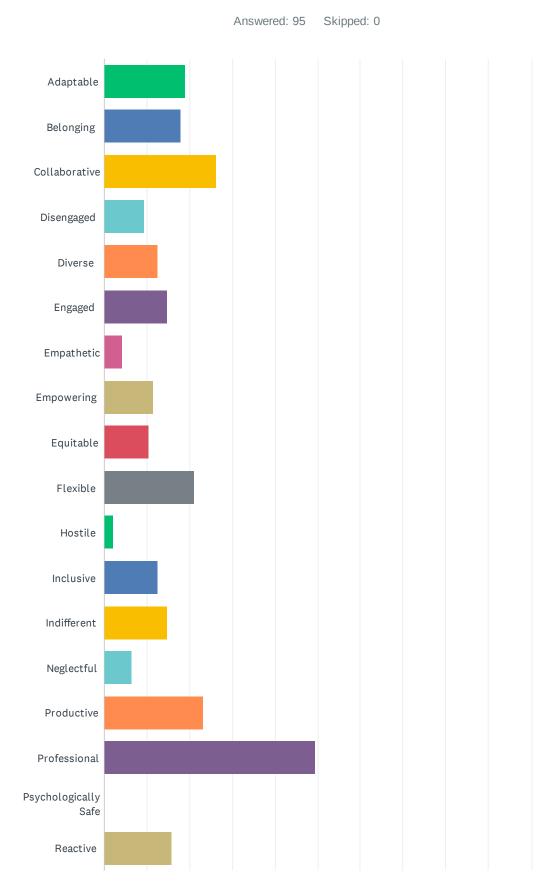

# Q2 How would you characterize the culture of your division/district? Choose up to four answers.

| ANSWER CHOICES        | RESPONSES |    |
|-----------------------|-----------|----|
| Adaptable             | 18.95%    | 18 |
| Belonging             | 17.89%    | 17 |
| Collaborative         | 26.32%    | 25 |
| Disengaged            | 9.47%     | 9  |
| Diverse               | 12.63%    | 12 |
| Engaged               | 14.74%    | 14 |
| Empathetic            | 4.21%     | 4  |
| Empowering            | 11.58%    | 11 |
| Equitable             | 10.53%    | 10 |
| Flexible              | 21.05%    | 20 |
| Hostile               | 2.11%     | 2  |
| Inclusive             | 12.63%    | 12 |
| Indifferent           | 14.74%    | 14 |
| Neglectful            | 6.32%     | 6  |
| Productive            | 23.16%    | 22 |
| Professional          | 49.47%    | 47 |
| Psychologically Safe  | 0.00%     | 0  |
| Reactive              | 15.79%    | 15 |
| Repressive            | 1.05%     | 1  |
| Rigid                 | 12.63%    | 12 |
| Stimulating           | 0.00%     | 0  |
| Supportive            | 45.26%    | 43 |
| Toxic                 | 6.32%     | 6  |
| Welcoming             | 18.95%    | 18 |
| Total Respondents: 95 |           |    |
|                       |           |    |