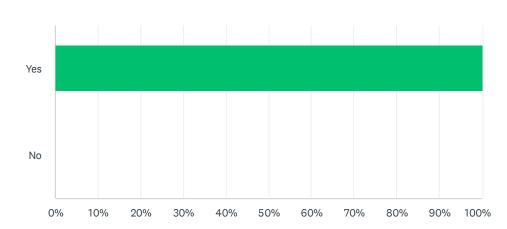

# Q6 Are you a Supervisor?

| ANSWER CHOICES | RESPONSES |    |
|----------------|-----------|----|
| Yes            | 100.00%   | 95 |
| No             | 0.00%     | 0  |
| TOTAL          |           | 95 |