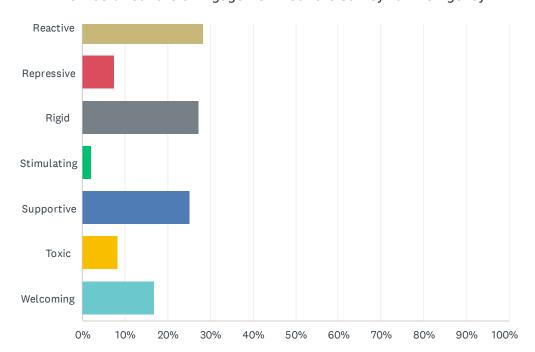

# Q1 Please reflect on your feelings and experiences of the agency culture. How would you characterize the culture of the agency? Choose up to four answers.

| ANSWER CHOICES        | RESPONSES |    |
|-----------------------|-----------|----|
| Adaptable             | 15.79%    | 15 |
| Belonging             | 13.68%    | 13 |
| Collaborative         | 14.74%    | 14 |
| Disengaged            | 24.21%    | 23 |
| Diverse               | 20.00%    | 19 |
| Engaged               | 8.42%     | 8  |
| Empathetic            | 2.11%     | 2  |
| Empowering            | 5.26%     | 5  |
| Equitable             | 9.47%     | 9  |
| Flexible              | 7.37%     | 7  |
| Hostile               | 4.21%     | 4  |
| Inclusive             | 10.53%    | 10 |
| Indifferent           | 20.00%    | 19 |
| Neglectful            | 7.37%     | 7  |
| Productive            | 13.68%    | 13 |
| Professional          | 61.05%    | 58 |
| Psychologically Safe  | 1.05%     | 1  |
| Reactive              | 28.42%    | 27 |
| Repressive            | 7.37%     | 7  |
| Rigid                 | 27.37%    | 26 |
|                       | 2.11%     | 2  |
| Stimulating           |           |    |
| Supportive            | 25.26%    | 24 |
| Toxic                 | 8.42%     | 8  |
| Welcoming             | 16.84%    | 16 |
| Total Respondents: 95 |           |    |