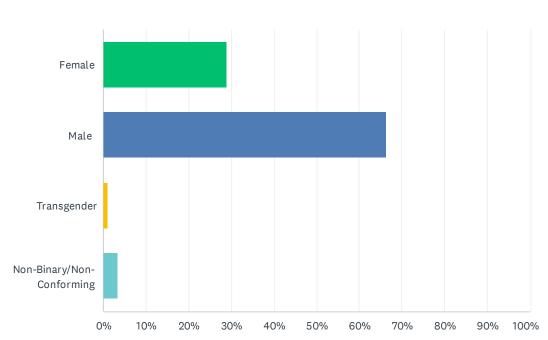

# Q9 Please share your gender.

| ANSWER CHOICES            | RESPONSES |    |
|---------------------------|-----------|----|
| Female                    | 29.07%    | 25 |
| Male                      | 66.28%    | 57 |
| Transgender               | 1.16%     | 1  |
| Non-Binary/Non-Conforming | 3.49%     | 3  |
| TOTAL                     |           | 86 |