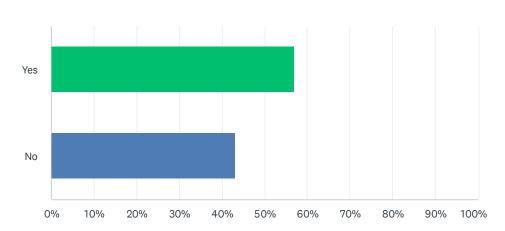

# Q7 Are you commissioned?

| ANSWER CHOICES | RESPONSES |    |
|----------------|-----------|----|
| Yes            | 56.84%    | 54 |
| No             | 43.16%    | 41 |
| TOTAL          |           | 95 |