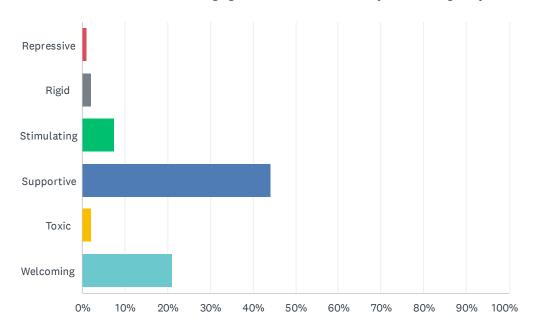

# Q3 How would you characterize the culture of your section/unit/team/detachment? Choose up to four answers.

| ANSWER CHOICES        | RESPONSES |    |
|-----------------------|-----------|----|
| Adaptable             | 28.42%    | 27 |
| Belonging             | 23.16%    | 22 |
| Collaborative         | 36.84%    | 35 |
| Disengaged            | 2.11%     | 2  |
| Diverse               | 12.63%    | 12 |
| Engaged               | 21.05%    | 20 |
| Empathetic            | 4.21%     | 4  |
| Empowering            | 12.63%    | 12 |
| Equitable             | 6.32%     | 6  |
| Flexible              | 26.32%    | 25 |
| Hostile               | 1.05%     | 1  |
| Inclusive             | 13.68%    | 13 |
| Indifferent           | 6.32%     | 6  |
| Neglectful            | 0.00%     | 0  |
| Productive            | 40.00%    | 38 |
| Professional          | 47.37%    | 45 |
| Psychologically Safe  | 4.21%     | 4  |
| Reactive              | 3.16%     | 3  |
| Repressive            | 1.05%     | 1  |
| Rigid                 | 2.11%     | 2  |
| Stimulating           | 7.37%     | 7  |
| Supportive            | 44.21%    | 42 |
| Toxic                 | 2.11%     | 2  |
| Welcoming             | 21.05%    | 20 |
| Total Respondents: 95 |           |    |
|                       |           |    |