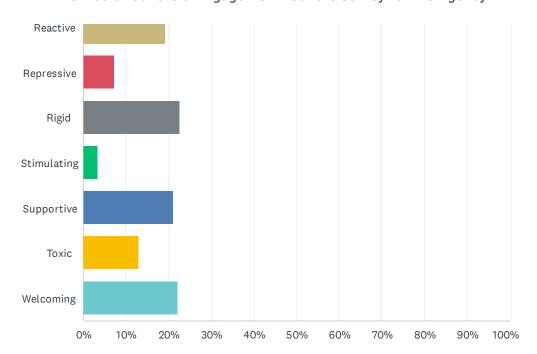

# Q1 Please reflect on your feelings and experiences of the agency culture. How would you characterize the culture of the agency? Choose up to four answers.

| ANSWER CHOICES         | RESPONSES |     |
|------------------------|-----------|-----|
| Adaptable              | 14.56%    | 38  |
| Belonging              | 11.11%    | 29  |
| Collaborative          | 13.79%    | 36  |
| Disengaged             | 18.77%    | 49  |
| Diverse                | 18.39%    | 48  |
| Engaged                | 6.90%     | 18  |
| Empathetic             | 6.90%     | 18  |
| Empowering             | 5.75%     | 15  |
| Equitable              | 6.90%     | 18  |
| Flexible               | 6.90%     | 18  |
| Hostile                | 5.36%     | 14  |
| Inclusive              | 8.81%     | 23  |
| Indifferent            | 15.71%    | 41  |
| Neglectful             | 12.64%    | 33  |
| Productive             | 14.56%    | 38  |
| Professional           | 52.87%    | 138 |
| Psychologically Safe   | 1.15%     | 3   |
| Reactive               | 19.16%    | 50  |
| Repressive             | 7.28%     | 19  |
| Rigid                  | 22.61%    | 59  |
| China dahiran          | 3.45%     | 9   |
| Stimulating            | 21.07%    |     |
| Supportive             |           | 33  |
| Toxic                  | 13.03%    |     |
| Welcoming              | 22.22%    | 58  |
| Total Respondents: 261 |           |     |