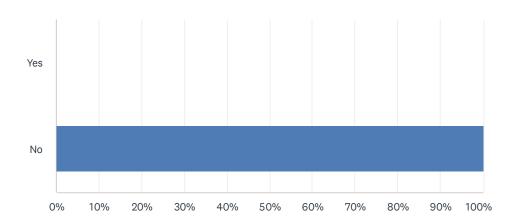

## Q6 Are you a Supervisor?

| ANSWER CHOICES | RESPONSES |     |
|----------------|-----------|-----|
| Yes            | 0.00%     | 0   |
| No             | 100.00%   | 261 |
| TOTAL          |           | 261 |