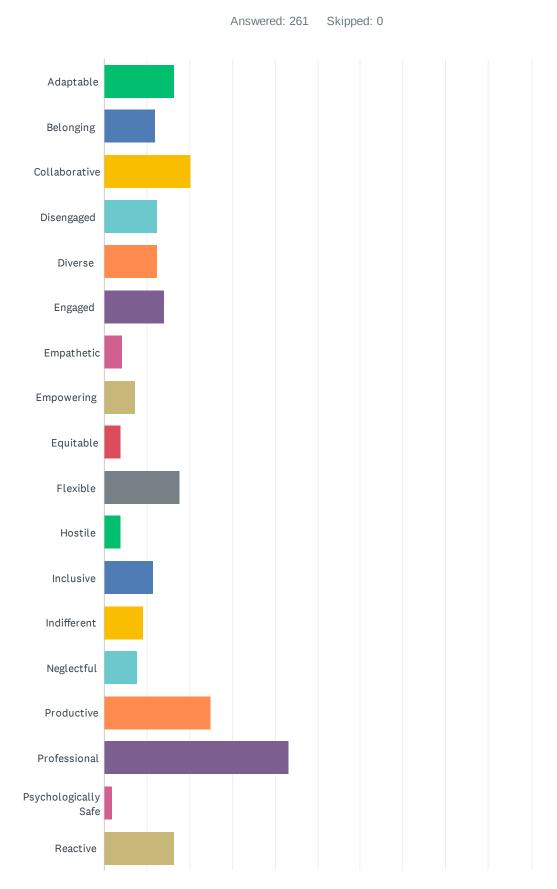

## Q2 How would you characterize the culture of your division/district? Choose up to four answers.

| ANSWER CHOICES         | RESPONSES |     |
|------------------------|-----------|-----|
| Adaptable              | 16.48%    | 43  |
| Belonging              | 11.88%    | 31  |
| Collaborative          | 20.31%    | 53  |
| Disengaged             | 12.26%    | 32  |
| Diverse                | 12.26%    | 32  |
| Engaged                | 14.18%    | 37  |
| Empathetic             | 4.21%     | 11  |
| Empowering             | 7.28%     | 19  |
| Equitable              | 3.83%     | 10  |
| Flexible               | 17.62%    | 46  |
| Hostile                | 3.83%     | 10  |
| Inclusive              | 11.49%    | 30  |
| Indifferent            | 9.20%     | 24  |
| Neglectful             | 7.66%     | 20  |
| Productive             | 24.90%    | 65  |
| Professional           | 43.30%    | 113 |
| Psychologically Safe   | 1.92%     | 5   |
| Reactive               | 16.48%    | 43  |
| Repressive             | 8.43%     | 22  |
| Rigid                  | 12.64%    | 33  |
| Stimulating            | 3.83%     | 10  |
| Supportive             | 36.40%    | 95  |
| Toxic                  | 9.58%     | 25  |
| Welcoming              | 25.67%    | 67  |
| Total Respondents: 261 |           |     |