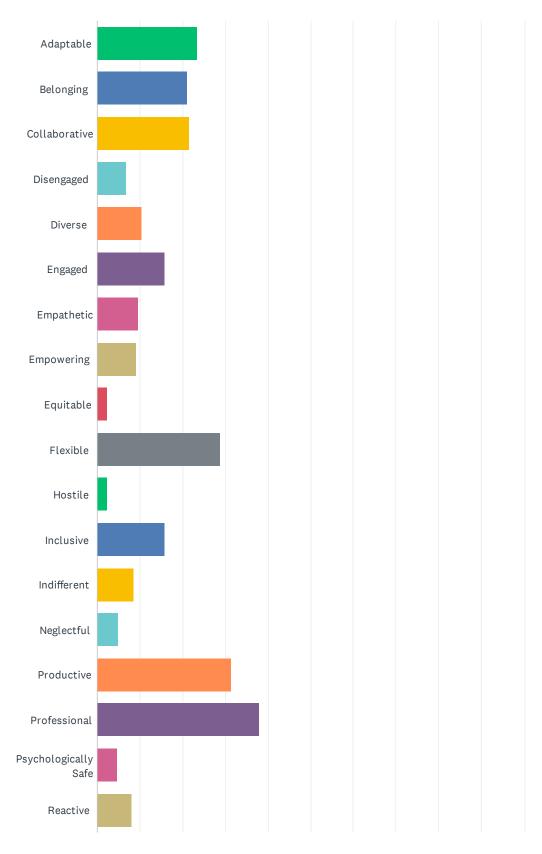

# Q1 Please reflect on your feelings and experiences of the agency culture. How would you characterize the culture of the agency? Choose up to four answers.

| ANSWER CHOICES         | RESPONSES |     |
|------------------------|-----------|-----|
| Adaptable              | 14.56%    | 38  |
| Belonging              | 11.11%    | 29  |
| Collaborative          | 13.79%    | 36  |
| Disengaged             | 18.77%    | 49  |
| Diverse                | 18.39%    | 48  |
| Engaged                | 6.90%     | 18  |
| Empathetic             | 6.90%     | 18  |
| Empowering             | 5.75%     | 15  |
| Equitable              | 6.90%     | 18  |
| Flexible               | 6.90%     | 18  |
| Hostile                | 5.36%     | 14  |
| Inclusive              | 8.81%     | 23  |
| Indifferent            | 15.71%    | 41  |
| Neglectful             | 12.64%    | 33  |
| Productive             | 14.56%    | 38  |
| Professional           | 52.87%    | 138 |
| Psychologically Safe   | 1.15%     | 3   |
| Reactive               | 19.16%    | 50  |
| Repressive             | 7.28%     | 19  |
| Rigid                  | 22.61%    | 59  |
| China dahiran          | 3.45%     | 9   |
| Stimulating            | 21.07%    |     |
| Supportive             |           | 33  |
| Toxic                  | 13.03%    |     |
| Welcoming              | 22.22%    | 58  |
| Total Respondents: 261 |           |     |