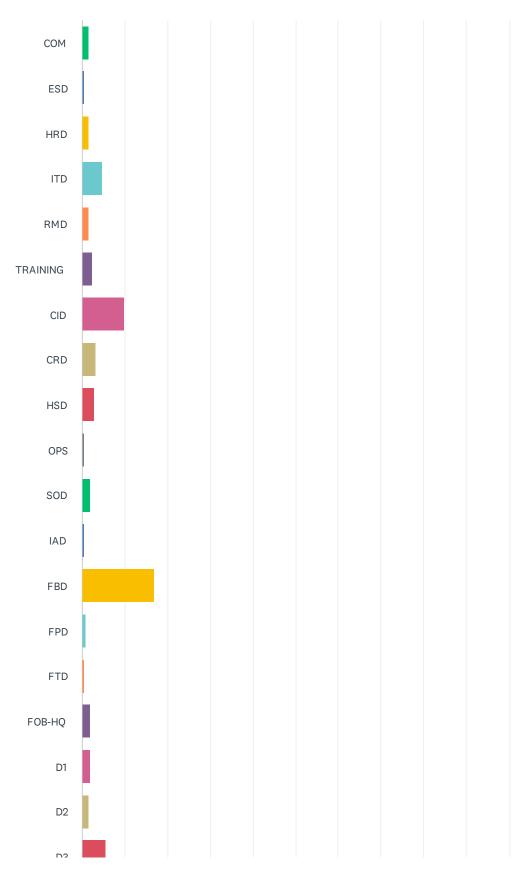

## Q10 Please share the division you work in.

| ANSWER CHOICES | RESPONSES |    |
|----------------|-----------|----|
| СОМ            | 1.40%     | 3  |
| ESD            | 0.47%     | 1  |
| HRD            | 1.40%     | 3  |
| ITD            | 4.65%     | 10 |
| RMD            | 1.40%     | 3  |
| TRAINING       | 2.33%     | 5  |
| CID            | 9.77%     | 21 |
| CRD            | 3.26%     | 7  |
| HSD            | 2.79%     | 6  |
| OPS            | 0.47%     | 1  |
| SOD            | 1.86%     | 4  |
| IAD            | 0.47%     | 1  |
| FBD            | 16.74%    | 36 |
| FPD            | 0.93%     | 2  |
| FTD            | 0.47%     | 1  |
| FOB-HQ         | 1.86%     | 4  |
| D1             | 1.86%     | 4  |
| D2             | 1.40%     | 3  |
| D3             | 5.58%     | 12 |
| D4             | 2.33%     | 5  |
| D5             | 2.33%     | 5  |
| D6             | 5.58%     | 12 |
| D7             | 2.79%     | 6  |
| D8             | 1.86%     | 4  |
| TLD            | 1.86%     | 4  |
| CLD            | 10.23%    | 22 |
| IDS            | 2.79%     | 6  |
| CVD            | 1.40%     | 3  |
| MCSD           | 3.26%     | 7  |
| PMD            | 1.86%     | 4  |
| GMR            | 0.00%     | 0  |
| BFS            | 3.26%     | 7  |

| OCE   | 1.40% | 3   |
|-------|-------|-----|
| 00C   | 0.00% | 0   |
| TOTAL |       | 215 |