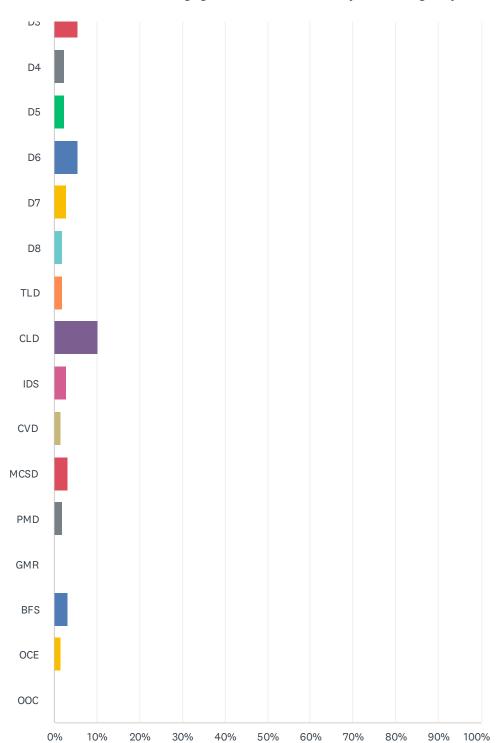

## Q10 Please share the division you work in.

| ANSWER CHOICES | RESPONSES |    |
|----------------|-----------|----|
| СОМ            | 1.40%     | 3  |
| ESD            | 0.47%     | 1  |
| HRD            | 1.40%     | 3  |
| ITD            | 4.65%     | 10 |
| RMD            | 1.40%     | 3  |
| TRAINING       | 2.33%     | 5  |
| CID            | 9.77%     | 21 |
| CRD            | 3.26%     | 7  |
| HSD            | 2.79%     | 6  |
| OPS            | 0.47%     | 1  |
| SOD            | 1.86%     | 4  |
| IAD            | 0.47%     | 1  |
| FBD            | 16.74%    | 36 |
| FPD            | 0.93%     | 2  |
| FTD            | 0.47%     | 1  |
| FOB-HQ         | 1.86%     | 4  |
| D1             | 1.86%     | 4  |
| D2             | 1.40%     | 3  |
| D3             | 5.58%     | 12 |
| D4             | 2.33%     | 5  |
| D5             | 2.33%     | 5  |
| D6             | 5.58%     | 12 |
| D7             | 2.79%     | 6  |
| D8             | 1.86%     | 4  |
| TLD            | 1.86%     | 4  |
| CLD            | 10.23%    | 22 |
| IDS            | 2.79%     | 6  |
| CVD            | 1.40%     | 3  |
| MCSD           | 3.26%     | 7  |
| PMD            | 1.86%     | 4  |
| GMR            | 0.00%     | 0  |
| BFS            | 3.26%     | 7  |

| OCE   | 1.40% | 3   |
|-------|-------|-----|
| 00C   | 0.00% | 0   |
| TOTAL |       | 215 |