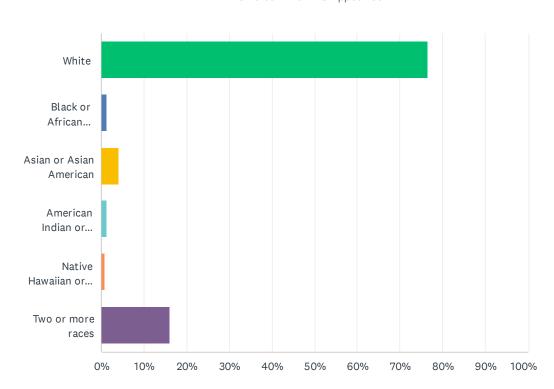

## Q11 Please share your race.

Answered: 226 Skipped: 35

| ANSWER CHOICES                            | RESPONSES |     |
|-------------------------------------------|-----------|-----|
| White                                     | 76.55%    | 173 |
| Black or African American                 | 1.33%     | 3   |
| Asian or Asian American                   | 3.98%     | 9   |
| American Indian or Alaska Native          | 1.33%     | 3   |
| Native Hawaiian or other Pacific Islander | 0.88%     | 2   |
| Two or more races                         | 15.93%    | 36  |
| TOTAL                                     |           | 226 |