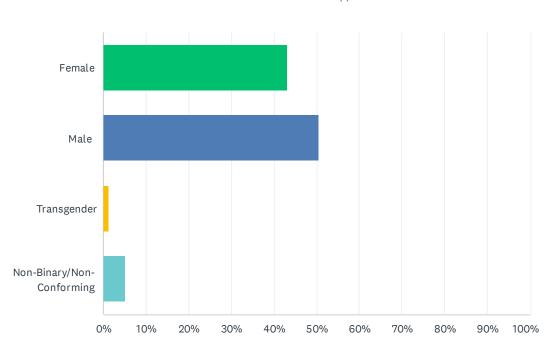

## Q9 Please share your gender.

| ANSWER CHOICES            | RESPONSES |     |
|---------------------------|-----------|-----|
| Female                    | 43.16%    | 101 |
| Male                      | 50.43%    | 118 |
| Transgender               | 1.28%     | 3   |
| Non-Binary/Non-Conforming | 5.13%     | 12  |
| TOTAL                     |           | 234 |