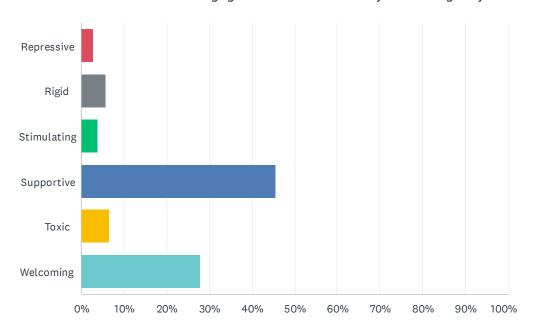

## Q3 How would you characterize the culture of your section/unit/team/detachment? Choose up to four answers.

| ANSWER CHOICES         | RESPONSES |     |
|------------------------|-----------|-----|
| Adaptable              | 23.37%    | 61  |
| Belonging              | 21.07%    | 55  |
| Collaborative          | 21.46%    | 56  |
| Disengaged             | 6.90%     | 18  |
| Diverse                | 10.34%    | 27  |
| Engaged                | 15.71%    | 41  |
| Empathetic             | 9.58%     | 25  |
| Empowering             | 9.20%     | 24  |
| Equitable              | 2.30%     | 6   |
| Flexible               | 28.74%    | 75  |
| Hostile                | 2.30%     | 6   |
| Inclusive              | 15.71%    | 41  |
| Indifferent            | 8.43%     | 22  |
| Neglectful             | 4.98%     | 13  |
| Productive             | 31.42%    | 82  |
| Professional           | 37.93%    | 99  |
| Psychologically Safe   | 4.60%     | 12  |
| Reactive               | 8.05%     | 21  |
| Repressive             | 2.68%     | 7   |
| Rigid                  | 5.75%     | 15  |
| Stimulating            | 3.83%     | 10  |
| Supportive             | 45.59%    | 119 |
| Toxic                  | 6.51%     | 17  |
| Welcoming              | 27.97%    | 73  |
| Total Respondents: 261 |           |     |
|                        |           |     |