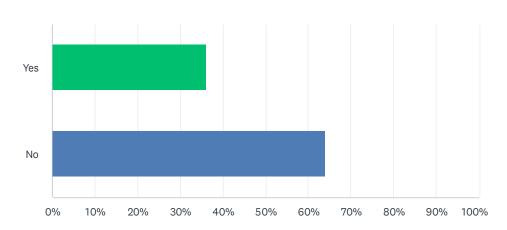

## Q6 Are you a Supervisor?

| ANSWER CHOICES | RESPONSES |     |
|----------------|-----------|-----|
| Yes            | 0.00%     | 0   |
| No             | 100.00%   | 261 |
| TOTAL          |           | 261 |