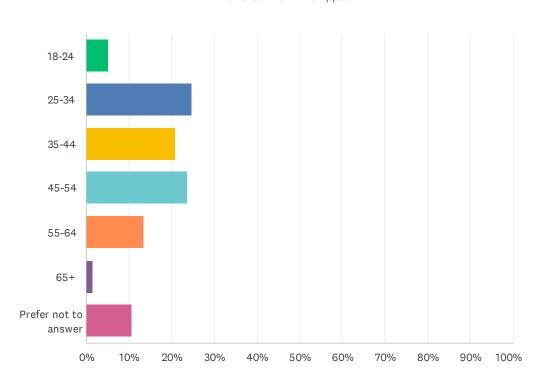

## Q8 Please share your age range.

Answered: 254 Skipped: 7

| ANSWER CHOICES       | RESPONSES |     |
|----------------------|-----------|-----|
| 18-24                | 5.12%     | 13  |
| 25-34                | 24.80%    | 63  |
| 35-44                | 20.87%    | 53  |
| 45-54                | 23.62%    | 60  |
| 55-64                | 13.39%    | 34  |
| 65+                  | 1.57%     | 4   |
| Prefer not to answer | 10.63%    | 27  |
| TOTAL                |           | 254 |