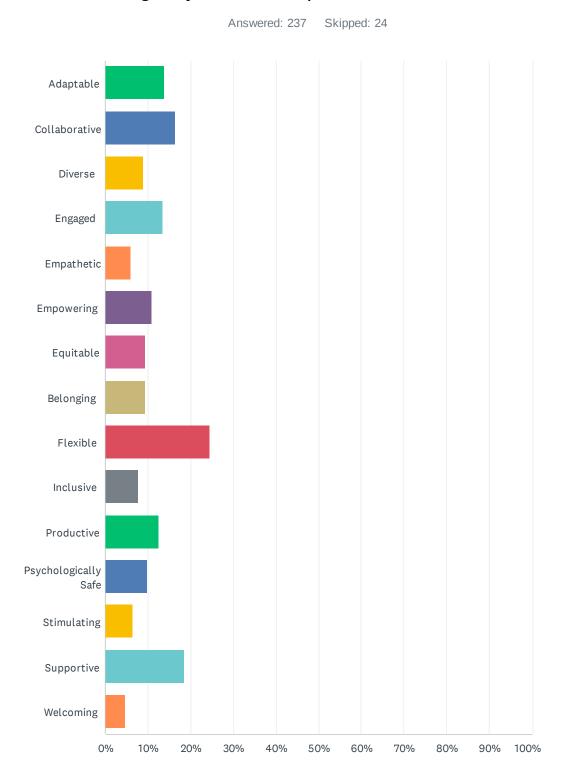

## Q4 From the options below, which would you like to see more of in our agency? Choose up to two answers.

| ANSWER CHOICES         | RESPONSES |    |
|------------------------|-----------|----|
| Adaptable              | 13.92%    | 33 |
| Collaborative          | 16.46%    | 39 |
| Diverse                | 8.86%     | 21 |
| Engaged                | 13.50%    | 32 |
| Empathetic             | 5.91%     | 14 |
| Empowering             | 10.97%    | 26 |
| Equitable              | 9.28%     | 22 |
| Belonging              | 9.28%     | 22 |
| Flexible               | 24.47%    | 58 |
| Inclusive              | 7.59%     | 18 |
| Productive             | 12.66%    | 30 |
| Psychologically Safe   | 9.70%     | 23 |
| Stimulating            | 6.33%     | 15 |
| Supportive             | 18.57%    | 44 |
| Welcoming              | 4.64%     | 11 |
| Total Respondents: 237 |           |    |