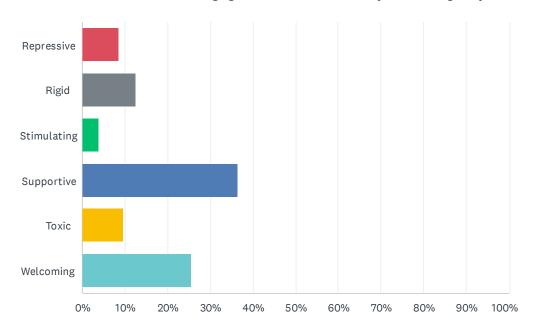

## Q2 How would you characterize the culture of your division/district? Choose up to four answers.

| ANSWER CHOICES         | RESPONSES |     |
|------------------------|-----------|-----|
| Adaptable              | 16.48%    | 43  |
| Belonging              | 11.88%    | 31  |
| Collaborative          | 20.31%    | 53  |
| Disengaged             | 12.26%    | 32  |
| Diverse                | 12.26%    | 32  |
| Engaged                | 14.18%    | 37  |
| Empathetic             | 4.21%     | 11  |
| Empowering             | 7.28%     | 19  |
| Equitable              | 3.83%     | 10  |
| Flexible               | 17.62%    | 46  |
| Hostile                | 3.83%     | 10  |
| Inclusive              | 11.49%    | 30  |
| Indifferent            | 9.20%     | 24  |
| Neglectful             | 7.66%     | 20  |
| Productive             | 24.90%    | 65  |
| Professional           | 43.30%    | 113 |
| Psychologically Safe   | 1.92%     | 5   |
| Reactive               | 16.48%    | 43  |
| Repressive             | 8.43%     | 22  |
| Rigid                  | 12.64%    | 33  |
| Stimulating            | 3.83%     | 10  |
| Supportive             | 36.40%    | 95  |
| Toxic                  | 9.58%     | 25  |
| Welcoming              | 25.67%    | 67  |
| Total Respondents: 261 |           |     |