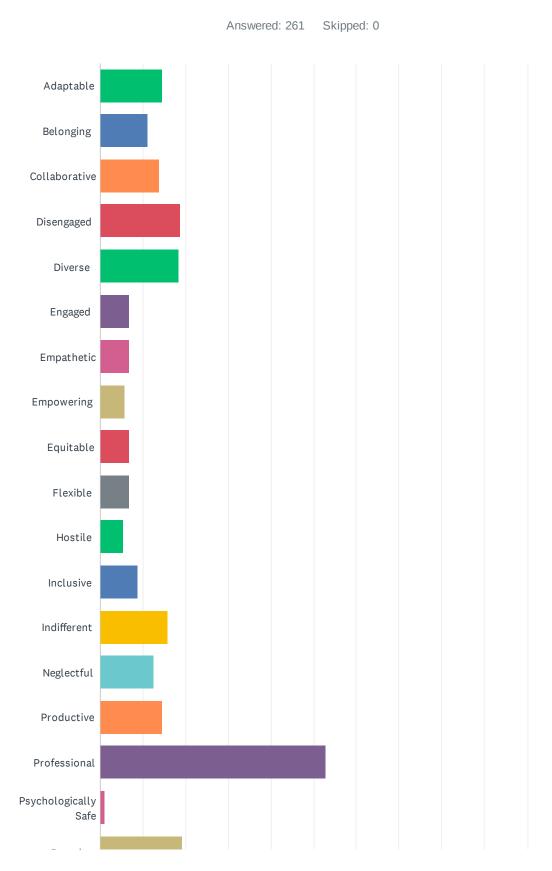

# Q1 Please reflect on your feelings and experiences of the agency culture. How would you characterize the culture of the agency? Choose up to four answers.

| ANSWER CHOICES         | RESPONSES |     |
|------------------------|-----------|-----|
| Adaptable              | 14.56%    | 38  |
| Belonging              | 11.11%    | 29  |
| Collaborative          | 13.79%    | 36  |
| Disengaged             | 18.77%    | 49  |
| Diverse                | 18.39%    | 48  |
| Engaged                | 6.90%     | 18  |
| Empathetic             | 6.90%     | 18  |
| Empowering             | 5.75%     | 15  |
| Equitable              | 6.90%     | 18  |
| Flexible               | 6.90%     | 18  |
| Hostile                | 5.36%     | 14  |
| Inclusive              | 8.81%     | 23  |
| Indifferent            | 15.71%    | 41  |
| Neglectful             | 12.64%    | 33  |
| Productive             | 14.56%    | 38  |
| Professional           | 52.87%    | 138 |
| Psychologically Safe   | 1.15%     | 3   |
| Reactive               | 19.16%    | 50  |
| Repressive             | 7.28%     | 19  |
| Rigid                  | 22.61%    | 59  |
| China dahiran          | 3.45%     | 9   |
| Stimulating            | 21.07%    |     |
| Supportive             |           | 33  |
| Toxic                  | 13.03%    |     |
| Welcoming              | 22.22%    | 58  |
| Total Respondents: 261 |           |     |