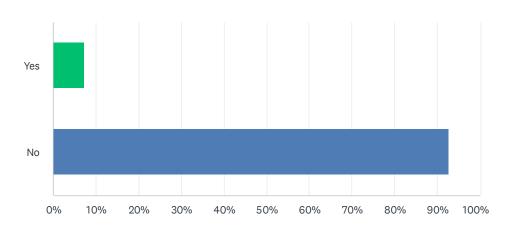

## Q12 Do you identify as Hispanic or Latino?

| ANSWER CHOICES | RESPONSES |     |
|----------------|-----------|-----|
| Yes            | 7.26%     | 17  |
| No             | 92.74%    | 217 |
| TOTAL          |           | 234 |